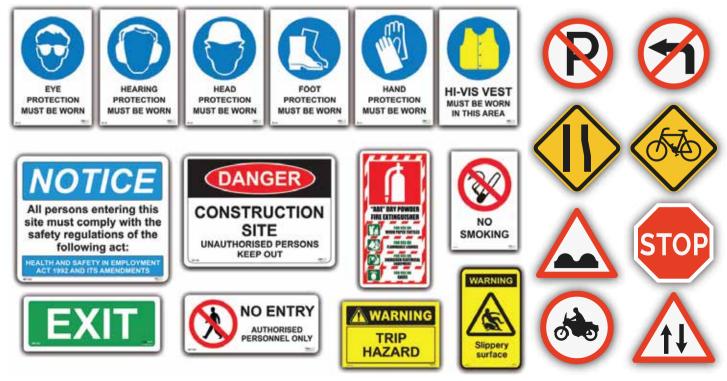

### **Industrial Evacuation Plan**

Note: Design can be customized according to your needs.

High Quality Star flex

Frosted films

Latex Vinyl Wallpaper

Foam Boards

One Way Vision Sticker

Roll up Standy