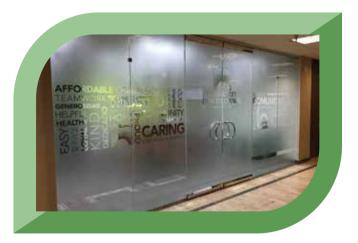

### **Industrial Evacuation Plan**

Note: Design can be customized according to your needs.

High Quality Star flex

Frosted films

Latex Vinyl Wallpaper

Foam Boards

One Way Vision Sticker

Roll up Standy